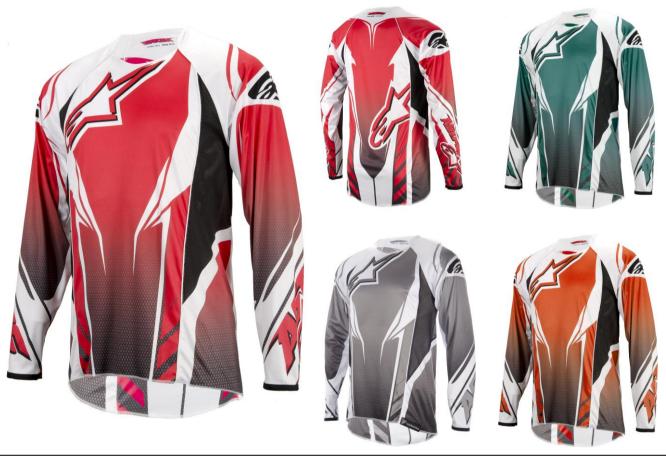

## **A-LINE JERSEY**

DOWNHILL APPAREL

SIZE: S - 2XL

The advanced design of the A-Line Jersey features a fitted, aerodynamic cut that allows integration with elbow and back protectors for the ultimate in performance and protection. The long-sleeved Lycra construction features mesh inserts on the sides for ventilation.

## **A-LINE JERSEY KEY FEATURES:**

- $\bullet \ \ \ \ \, \text{Lycra construction with small vented panels on the sides for improved cooling performance}.$
- Sleek fitting profile offers superior aerodynamic performance.
- Ergonomic design allows easy integration with elbow and back protectors.
- Fabric stretches in one direction only for enhanced fit and to further improve aerodynamic efficiency.
- Long sleeved design.
- Silicone printing on lower back keeps jersey in the correct position when tucked inside pants.