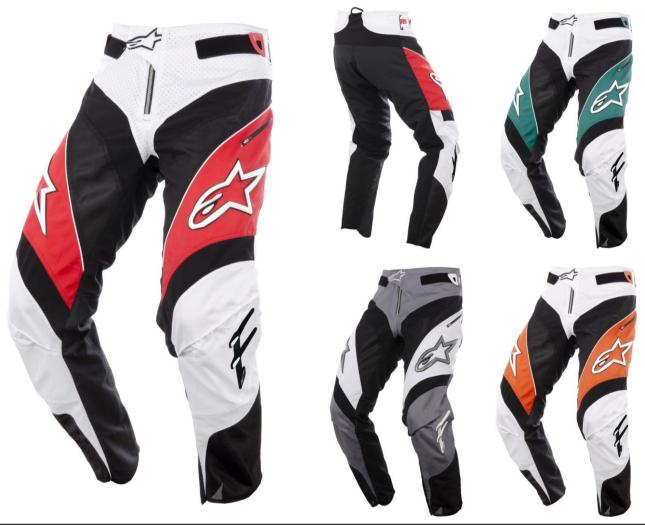

## A-LINE PANTS

DOWNHILL APPAREL

**SIZE: 28 - 40 EUR** 

Rugged, lightweight and ergonomically profiled, the A-line Pants grant the rider superior riding comfort with high levels of ventilation and adjustability. The innovative design allows the fitment of protectors while maintaining a comfortable, well-fitted look.

## **A-LINE PANTS KEY FEATURES:**

- Ergonomically designed for a close fit and easy integration with knee protectors.
- Lightweight and durable main fabric construction with strategically placed air mesh inserts and stretch panels.
- Strong ripstop rear panel for extra durability and abrasion resistance
- Thin, lightweight waist construction.
- Reduced lining around the waist area for enhanced riding comfort.
- Vented panels on the upper thighs and lower leg.
- Innovative two-way stretch construction on the back of the leg and knees.
- New 2-way stretch inserts at crotch enhance freedom of movement.
- Dual tabbed Velcro® waist adjustment with windowed TPR D-ring adjusters grants a precise, adjustable fit.
- Soft, lightweight TPR details.
- Discreet front zipper with snap closure ensures secure fitment.