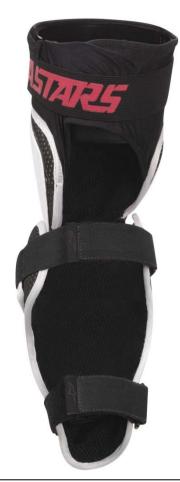

## A-LINE KNEE AND SHIN GUARD

TECHNICAL PROTECTION

SIZE: S/M - L/XL

An ultra-light, ergonomically contoured knee and shin protector the A-Line incorporates asymmetrical panels for precision fit and increased maneuverability. A triple Velcro system ensures the secure, customized closure of protection which incorporates a breathable stretch mesh sleeve for improved comfort performance on long rugged mountain rides.

## A-LINE KNEE AND SHIN GUARD KEY FEATURES

- Highly flexible, multi-material knee and shin guard constructed from durable poly-fabric outer, breathable laminated impact foam and 3D stretch mesh.
- Lightweight and strong polymer protectors are vented to improve airflow and cooling performance.
- Breathable knee sleeve constructed from vented Neoprene and stretch mesh for secure fit and to promote ventilation.
- 3D mesh inner lining gives high levels of skin comfort, moisture-wicking and breathability.
- Protection paneling incorporates an intelligent flex bridge system for enhanced flexibility around knee articulation.
- · Guards are asymmetrical and streamlined and are profiled for precision fit on specific left and right sides.
- High-absorption bio-foam padding gives added impact dispersion in critical impact areas.
- Triple Velcro system for a highly customized and secure fit and to limit protector displacement in the event of an impact. System includes a mid-strap strategically positioned to secure comfortably over calf.
- Silicone printing in inner knee sleeve helps keep guard in place.