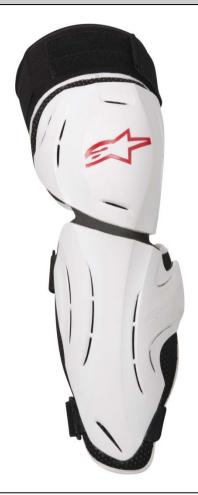

## A-LINE KNEE AND SHIN GUARD

TECHNICAL PROTECTION

SIZE: S/M - L/XL

An ultra-light, ergonomically contoured knee and shin protector the A-Line incorporates asymmetrical panels for precision fit and increased maneuverability. A triple Velcro system ensures the secure, customized closure of protection which incorporates a breathable stretch mesh sleeve for improved comfort performance on long rugged mountain rides.

## A-LINE KNEE AND SHIN GUARD KEY FEATURES

- Highly flexible, multi-material knee and shin guard constructed from durable poly-fabric outer, breathable laminated impact foam and 3D stretch mesh.
- Lightweight and strong polymer protectors are vented to improve airflow and cooling performance.
- Breathable knee sleeve constructed from vented Neoprene and stretch mesh for secure fit and to promote ventilation.
- 3D mesh inner lining gives high levels of skin comfort, moisture-wicking and breathability.
- Protection paneling incorporates an intelligent flex bridge system for enhanced flexibility around knee articulation.
- · Guards are asymmetrical and streamlined and are profiled for precision fit on specific left and right sides.
- High-absorption bio-foam padding gives added impact dispersion in critical impact areas.
- Triple Velcro system for a highly customized and secure fit and to limit protector displacement in the event of an impact. System includes a mid-strap strategically positioned to secure comfortably over calf.
- Silicone printing in inner knee sleeve helps keep guard in place.