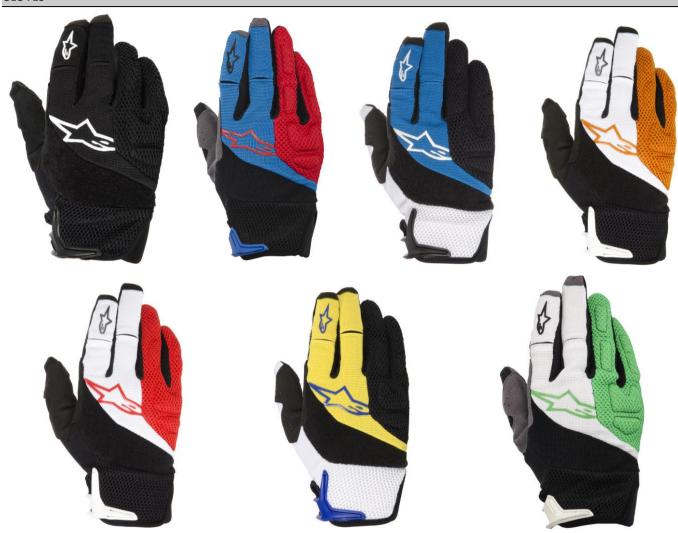

## **MOAB GLOVE**

SIZE: S - 3XL

GLOVES

Like the mountain biking mecca it takes its name from, the Moab Glove is a rugged performer that will handle anything you can throw at it. Integrated foam padding on the knuckle, fingers and wrist protect against impacts while a combination mesh/Lycra® construction is both extremely comfortable and durable.

## **MOAB GLOVE KEY FEATURES:**

- Lightweight and flexible chassis features a hybrid mesh/lycra construction with synthetic leather reinforcements for extra durability.
- Padded knuckle and external finger protectors grant extra security against impacts.
- Additional protection provided by shock absorbing foam located on the wrist.
- Ergonomically positioned terry cloth panel.
- Thinly layered palm reinforcement enhances durability while maintaining excellent levels of feel.
- Silicone print treatment on the fingers enhance grip.
- TPR wrist closure ensures easy, secure fitment.