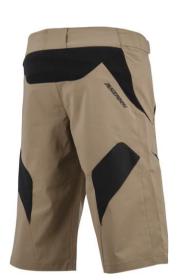

## PATHFINDER SHORTS

ALL MOUNTAIN

SIZE: 28 - 40

Light and rugged the Pathfinder short features a technical, multi-panel construction and stretch rip-stop for a performance fit. Comfort details such as the seamless seat panel and the mesh waist lining are designed to enable you to stay out on the trails for longer.

## **PATHFINDER SHORT KEY FEATURES:**

- Technical, multi-panel construction incorporating an advanced stretch rip-stop poly-fabric for maximized performance and comfort.
- Elasticized poly-fabric rear yoke for added maneuverability in the riding position.
- Seamless construction on the seat area for greater comfort.
- Soft mesh inner waist belt for comfort.
- Adjustable waist with front double snap closure and zip offers a highly customized fit.
- Stretch mesh ventilation inserts offer cooling performance in hot conditions.
- Hand pockets plus deep zippered pocket on right-hand thigh for safe and convenient storage.
- Removable moisture wicking inner liner featuring double density EVO chamois crotch padding.