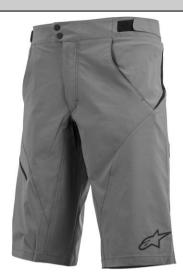

## PATHFINDER SHORTS

ALL MOUNTAIN

SIZE: 28 - 40

Light and rugged the Pathfinder short features a technical, multi-panel construction and stretch rip-stop for a performance fit. Comfort details such as the seamless seat panel and the mesh waist lining are designed to enable you to stay out on the trails for longer.

## **PATHFINDER SHORT KEY FEATURES:**

- Technical, multi-panel construction incorporating an advanced stretch rip-stop poly-fabric for maximized performance and comfort.
- Elasticized poly-fabric rear yoke for added maneuverability in the riding position.
- Seamless construction on the seat area for greater comfort.
- Soft mesh inner waist belt for comfort.
- Adjustable waist with front double snap closure and zip offers a highly customized fit.
- Stretch mesh ventilation inserts offer cooling performance in hot conditions.
- Hand pockets plus deep zippered pocket on right-hand thigh for safe and convenient storage.
- Removable moisture wicking inner liner featuring double density EVO chamois crotch padding.