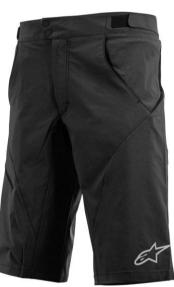

## PATHFINDER SHORTS

ALL MOUNTAIN

SIZE: 28 - 40

Light and rugged the Pathfinder short features a technical, multi-panel construction and stretch rip-stop for a performance fit. Comfort details such as the seamless seat panel and the mesh waist lining are designed to enable you to stay out on the trails for longer.

## **PATHFINDER SHORT KEY FEATURES:**

- Technical, multi-panel construction incorporating an advanced stretch rip-stop poly-fabric for maximized performance and comfort.
- Elasticized poly-fabric rear yoke for added maneuverability in the riding position.
- Seamless construction on the seat area for greater comfort.
- Soft mesh inner waist belt for comfort.
- Adjustable waist with front double snap closure and zip offers a highly customized fit.
- Stretch mesh ventilation inserts offer cooling performance in hot conditions.
- Hand pockets plus deep zippered pocket on right-hand thigh for safe and convenient storage.
- Removable moisture wicking inner liner featuring double density EVO chamois crotch padding.