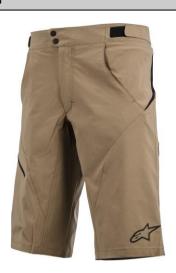

## PATHFINDER SHORTS

ALL MOUNTAIN

SIZE: 28 - 40

Light and rugged the Pathfinder short features a technical, multi-panel construction and stretch rip-stop for a performance fit. Comfort details such as the seamless seat panel and the mesh waist lining are designed to enable you to stay out on the trails for longer.

## **PATHFINDER SHORT KEY FEATURES:**

- Technical, multi-panel construction incorporating an advanced stretch rip-stop poly-fabric for maximized performance and comfort.
- Elasticized poly-fabric rear yoke for added maneuverability in the riding position.
- Seamless construction on the seat area for greater comfort.
- Soft mesh inner waist belt for comfort.
- Adjustable waist with front double snap closure and zip offers a highly customized fit.
- Stretch mesh ventilation inserts offer cooling performance in hot conditions.
- Hand pockets plus deep zippered pocket on right-hand thigh for safe and convenient storage.
- Removable moisture wicking inner liner featuring double density EVO chamois crotch padding.