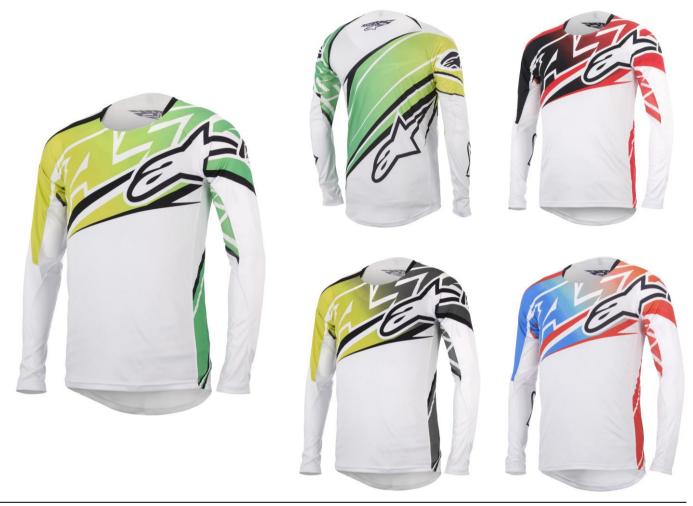

## SIGHT LONG SLEEVE JERSEY

FREERIDE / ENDURO

SIZE: S - 2XL

A full-length sleeve design for riding in colder conditions, the striking graphic patterning and the strategically positioned mesh panels make the Sight Long Sleeve Jersey a formidable performance riding garment that gets more comfortable the longer you ride.

## **SIGHT LONG SLEEVE JERSEY KEY FEATURES:**

- Stretchable poly-fabric main shell has excellent moisture-wicking and is quick-drying for optimized temperature control.
- Ergonomically designed for a contoured racing fit and easy integration with elbow and back protectors.
- Full length sleeve design for use in colder conditions.
- Mesh panels are strategically positioned under arms ensure additional airflow.
- Collar incorporates Lycra® for added comfort on long rides.
- Sublimated, fade resistant graphics incorporate aggressive, bold colored designs. Various colorways available.
- Garment perfectly complements other garments in Alpinestars' Sight series.