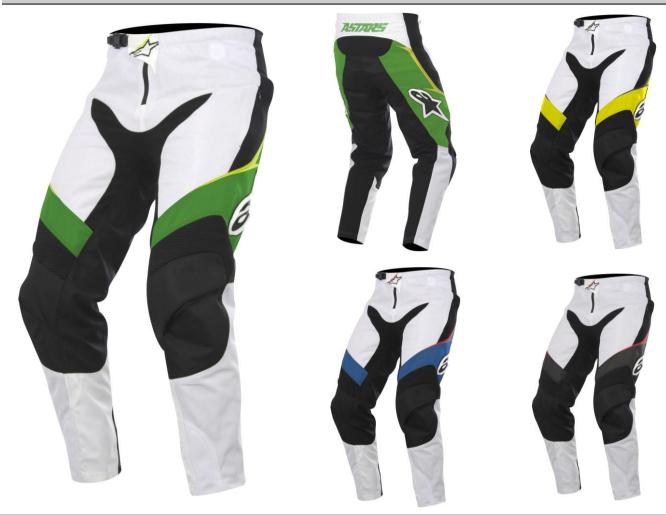

## SIGHT PANTS

DOWNHILL / BMX / FREERIDE

SIZE: 28 - 40

With strategically positioned, vented mesh inserts and stretch paneling in key areas, the Sight Pant gives excellent performance time and time again, while its lightweight and highly durable main shell fabric and rip-stop seat area provides high levels of durability.

## **SIGHT PANTS KEY FEATURES:**

- Ergonomically designed for a performance fit and to allow for integration of knee protectors.
- Lightweight and durable main shell fabric which incorporates strategically placed air mesh and stretch panels.
- Strong rip-stop rear seat panel for extra durability and abrasion resistance in key area.
- Pre-curved leg construction with stretch panels on lumbar and knee zones.
- Reduced material construction on waist area for lightweight comfort.
- Vented panels on upper thighs and lower leg for improved cooling airflow.
- Stretch inserts in crotch area for unrestricted freedom of movement.
- Front waist adjustment for customized fit, plus hidden front zipper with snap closure.
- Side zipped pocket for secure closure.