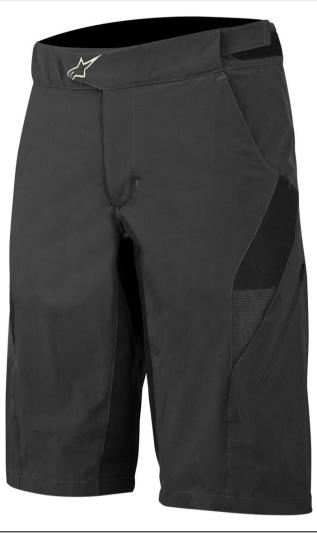

## STELLA HYPERLIGHT SHORTS

WOMEN'S ALL MOUNTAIN APPAREL

SIZE: 26-34

A light, multi-material construction designed especially for a contoured female fit, Alpinestars Stella Hyperlight Shorts enhance riding comfort on short and long mountain rides. With a seamless seat area, side waist adjustments and a snap front closure these shorts offer a highly personalized and secure fit.

## STELLA HYPERLIGHT SHORTS KEY FEATURES:

- Multi-panel construction incorporating an advanced poly-fabric for maximized performance and comfort.
- Specifically tailored for female fit from designs developed by Alpinestars women's product department.
- Vented open mesh inserts across thighs are stretchable to enhance airflow within the shorts.
- Elasticized rear yoke for optimal maneuverability.
- Seamless seat area constructed from an abrasion resistant textile for greater riding comfort and durability.
- Lateral side pockets include semi-auto locking zips for safe and convenient storage.
- Side waist tab adjustments and snap front closure offer secure, customized fit.
- Flat snap adjustment system allows connection of Alpinestars mesh lining.
- Soft mesh inner waist belt for improved comfort.