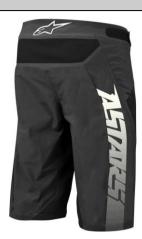

## STELLA HYPERLIGHT SHORTS

WOMEN'S ALL MOUNTAIN APPAREL

SIZE: 26-34

A light, multi-material construction designed especially for a contoured female fit, Alpinestars Stella Hyperlight Shorts enhance riding comfort on short and long mountain rides. With a seamless seat area, side waist adjustments and a snap front closure these shorts offer a highly personalized and secure fit.

## STELLA HYPERLIGHT SHORTS KEY FEATURES:

- Multi-panel construction incorporating an advanced poly-fabric for maximized performance and comfort.
- Specifically tailored for female fit from designs developed by Alpinestars women's product department.
- Vented open mesh inserts across thighs are stretchable to enhance airflow within the shorts.
- Elasticized rear yoke for optimal maneuverability.
- Seamless seat area constructed from an abrasion resistant textile for greater riding comfort and durability.
- Lateral side pockets include semi-auto locking zips for safe and convenient storage.
- Side waist tab adjustments and snap front closure offer secure, customized fit.
- Flat snap adjustment system allows connection of Alpinestars mesh lining.
- Soft mesh inner waist belt for improved comfort.