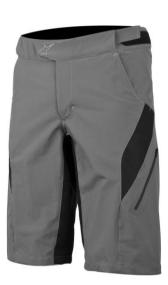

## STELLA HYPERLIGHT SHORTS

WOMEN'S ALL MOUNTAIN APPAREL

SIZE: 26-34

A light, multi-material construction designed especially for a contoured female fit, Alpinestars Stella Hyperlight Shorts enhance riding comfort on short and long mountain rides. With a seamless seat area, side waist adjustments and a snap front closure these shorts offer a highly personalized and secure fit.

## STELLA HYPERLIGHT SHORTS KEY FEATURES:

- Multi-panel construction incorporating an advanced poly-fabric for maximized performance and comfort.
- Specifically tailored for female fit from designs developed by Alpinestars women's product department.
- Vented open mesh inserts across thighs are stretchable to enhance airflow within the shorts.
- Elasticized rear yoke for optimal maneuverability.
- Seamless seat area constructed from an abrasion resistant textile for greater riding comfort and durability.
- Lateral side pockets include semi-auto locking zips for safe and convenient storage.
- Side waist tab adjustments and snap front closure offer secure, customized fit.
- Flat snap adjustment system allows connection of Alpinestars mesh lining.
- Soft mesh inner waist belt for improved comfort.